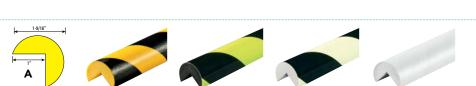

## Large *Rounded* | PERMALIGHT<sup>®</sup> Protective Corner Guards

| ting SKU         |
|------------------|
| dhesive 82-0970  |
| dhesive 82-0975  |
| dhesive 82-14718 |
| dhesive 82-14719 |

Compatible with PERMALIGHT® Type A Safety Foam Guards