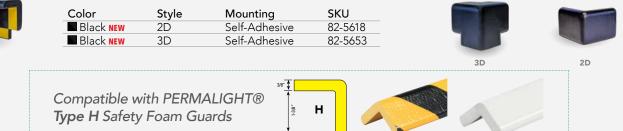

## Large Squared | PERMALIGHT<sup>®</sup> Protective Corner Guards

## Small Squared | PERMALIGHT<sup>®</sup> Protective Corner Guards

| 2 | 5  |
|---|----|
|   |    |
|   | 3D |

| Color            | Style | Mounting      | SKU      |
|------------------|-------|---------------|----------|
| Black NEW        | 2D    | Self-Adhesive | 82-7401  |
| Black NEW        | 3D    | Self-Adhesive | 82-7402  |
| White <b>NEW</b> | 2D    | Self-Adhesive | 82-14907 |
| White <b>NEW</b> | 3D    | Self-Adhesive | 82-14909 |
|                  |       |               |          |