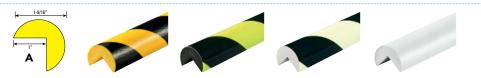

## Large *Rounded* | PERMALIGHT<sup>®</sup> Protective Corner Guards

| ting SKU         |
|------------------|
| dhesive 82-0970  |
| dhesive 82-0975  |
| dhesive 82-14718 |
| dhesive 82-14719 |

Compatible with PERMALIGHT® Type A Safety Foam Guards